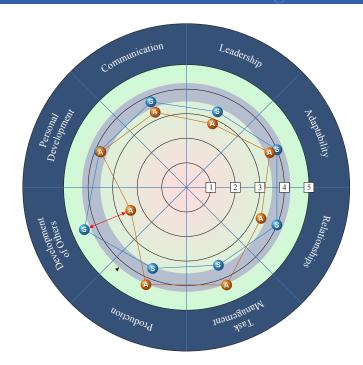

personalized program for developing specific leadership skills based on that feedback. This process highlights a manager's job performance in eight Universal Management Competencies: Communication, Leadership, Adaptability, Relationships, Task Management, Production, Development of Others, and Personal Development.

#### CheckPoint 360°™

The CheckPoint 360°™ is the foundational survey used to:

- Gather perceptions of the manager's leadership capabilities from the manager, and a reference group of boss, peers and direct reports, and has the ability to collect comments on each competency being measured.
- Enable a complete understanding of the manager's capabilities across eight universal Management Competencies and 18 key Skill Sets.
- Provide insight into each Skill Set through a robust set of reports, including a detailed development plan for the individual and coaching and management considerations for those who supervise the manager.
- Give senior leadership an overview of talents, gaps, and focus areas for the organization.